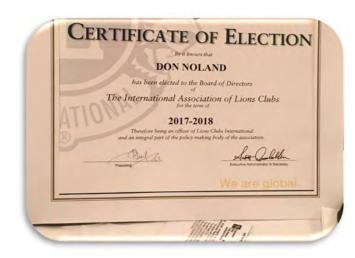

Yours in Lionism.

2nd VDG George Winkler

MISSOURI MD26 GOVENORS

District 26 M2 Governor Joe Detter and wife Francis

International Director

Donald Nolan

PRESIDENT
GARWALL
OF INDIA

The music at the  $100^{\text{th}}$  International LIONS Convention was awe some!! The Beach Boys