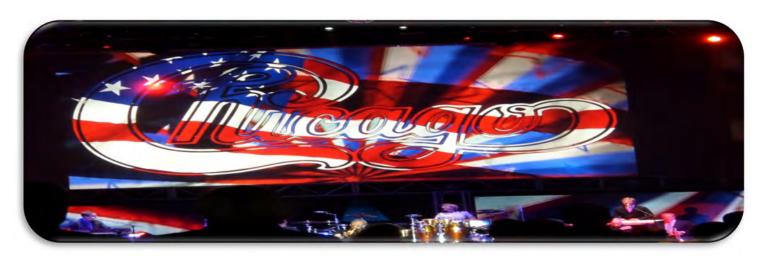

Yours in Lionism.

2nd VDG George Winkler

MISSOURI MD26 GOVENORS

District 26 M2 Governor Joe Detter and wife Francis

International Director

Donald Nolan

PRESIDENT
GARWALL
OF INDIA

The music at the  $100^{\text{th}}$  International LIONS Convention was awe some!! The Beach Boys