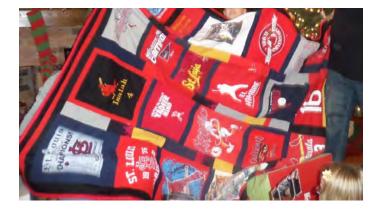

While I'm talking, Lion Becky Speeler and I are collecting club related tee shirts for a quilt to be auctioned off for the district. Ticket will be drawn at the District 26-M2 convention. We need one from each club, the shirt doesn't have to be new or in great condition. Please bring them to the cabinet meeting or give them to your zone chairman, Lion Becky, or me. We really need them ASP. The quilt will have a square for each club. If you have a shirt from special events with you club name on it that would be great or just the club name is fine. It will be similar to this one pictured here.